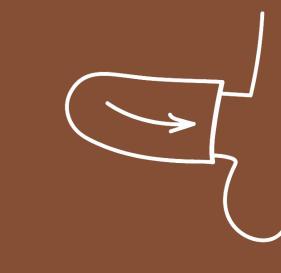

## HOW TO USE

add lubricant inside

put the sleeve on the penis

attach the ring to the scrotum

add lubricant

on top of the

sleeve