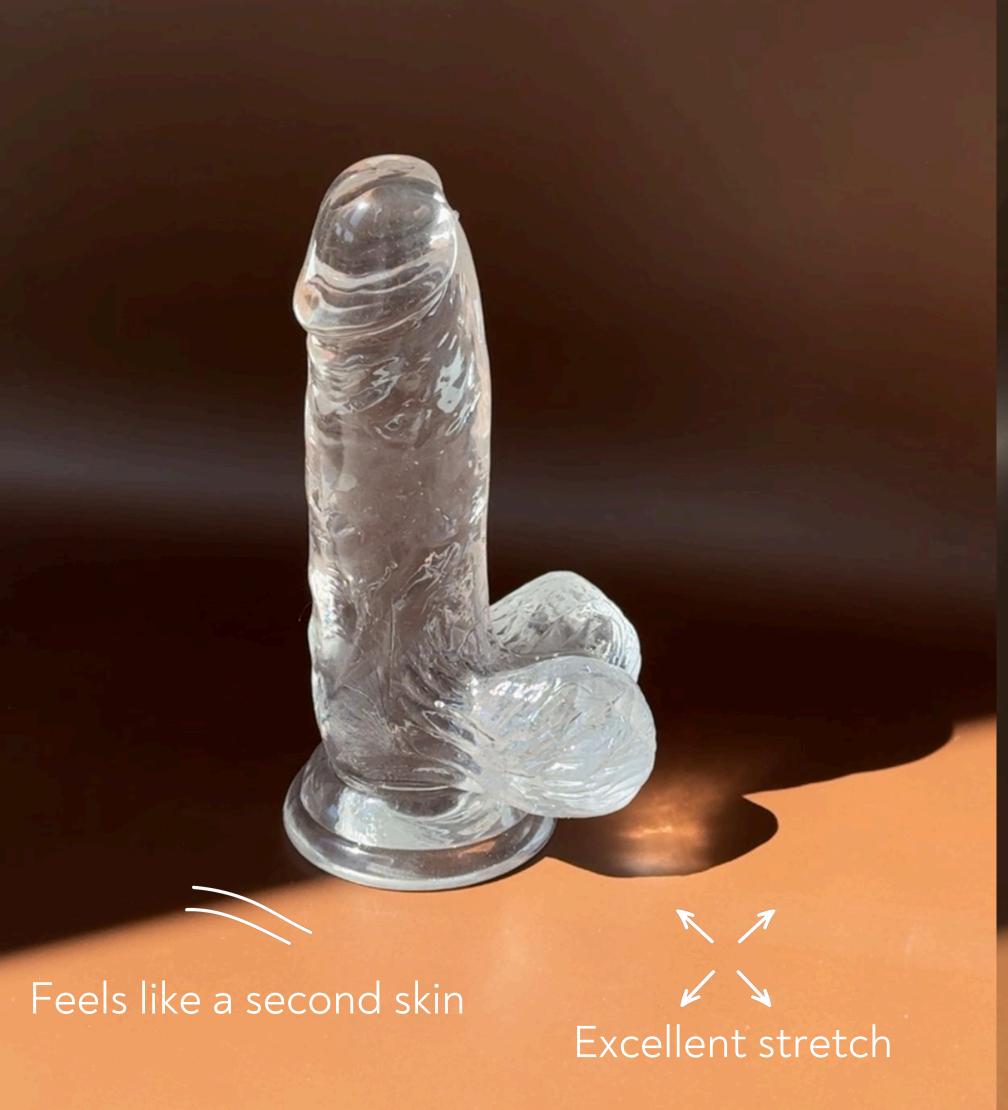

## REAL EXTRA SENSE

Improves the sensation of sex thanks to its bright texture! Adds 1 cm in length and 1.5 cm in diameter.

Two types of internal relief

Suitable for those who do not feel an urgent need to increase the size, but want to experience new sensations due to the bright double-sided relief