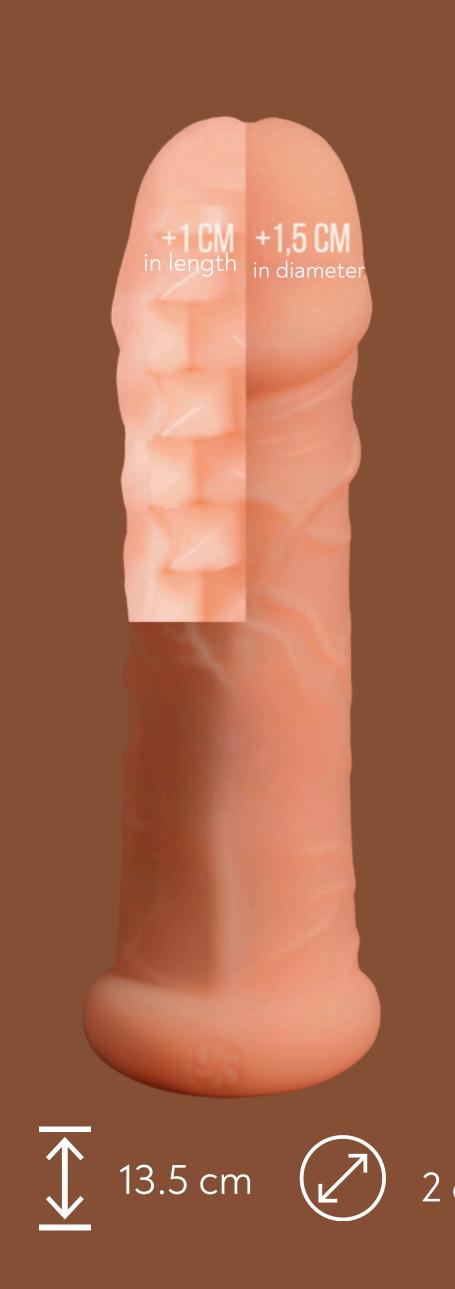

## REAL EXTRA SENSE

Improves the sensation of sex thanks to its bright texture! Adds 1 cm in length and 1.5 cm in diameter.

Two types of internal relief

Suitable for those who do not feel an urgent need to increase the size, but want to experience new sensations due to the bright double-sided relief