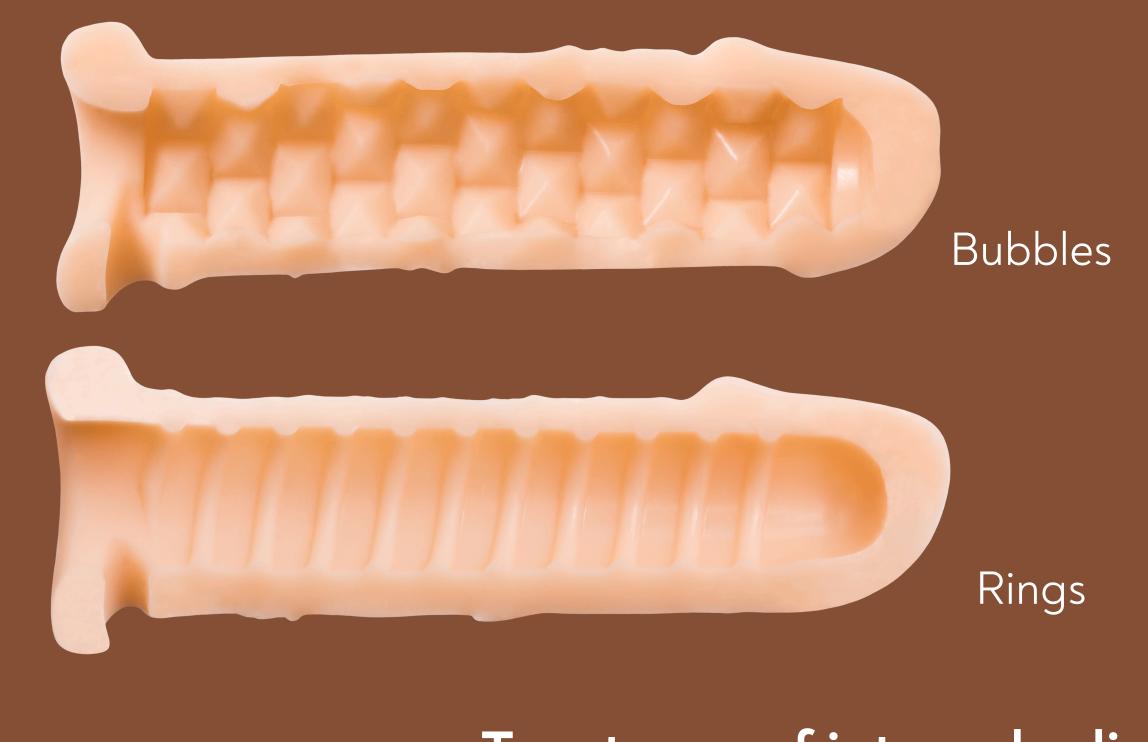

## BLAL EXTRA SIZE

Makes the penis longer by 3 cm and 1.5 cm larger in diameter!

Two types of internal relief

Suitable for those who want to increase the length and diameter of the penis, as well as add new sensations to the process thanks to the double-sided relief

## REAL EXTRA SENSE

Improves the sensation of sex thanks to its bright texture! Adds 1 cm in length and 1.5 cm in diameter.

Two types of internal relief

Suitable for those who do not feel an urgent need to increase the size, but want to experience new sensations due to the bright double-sided relief