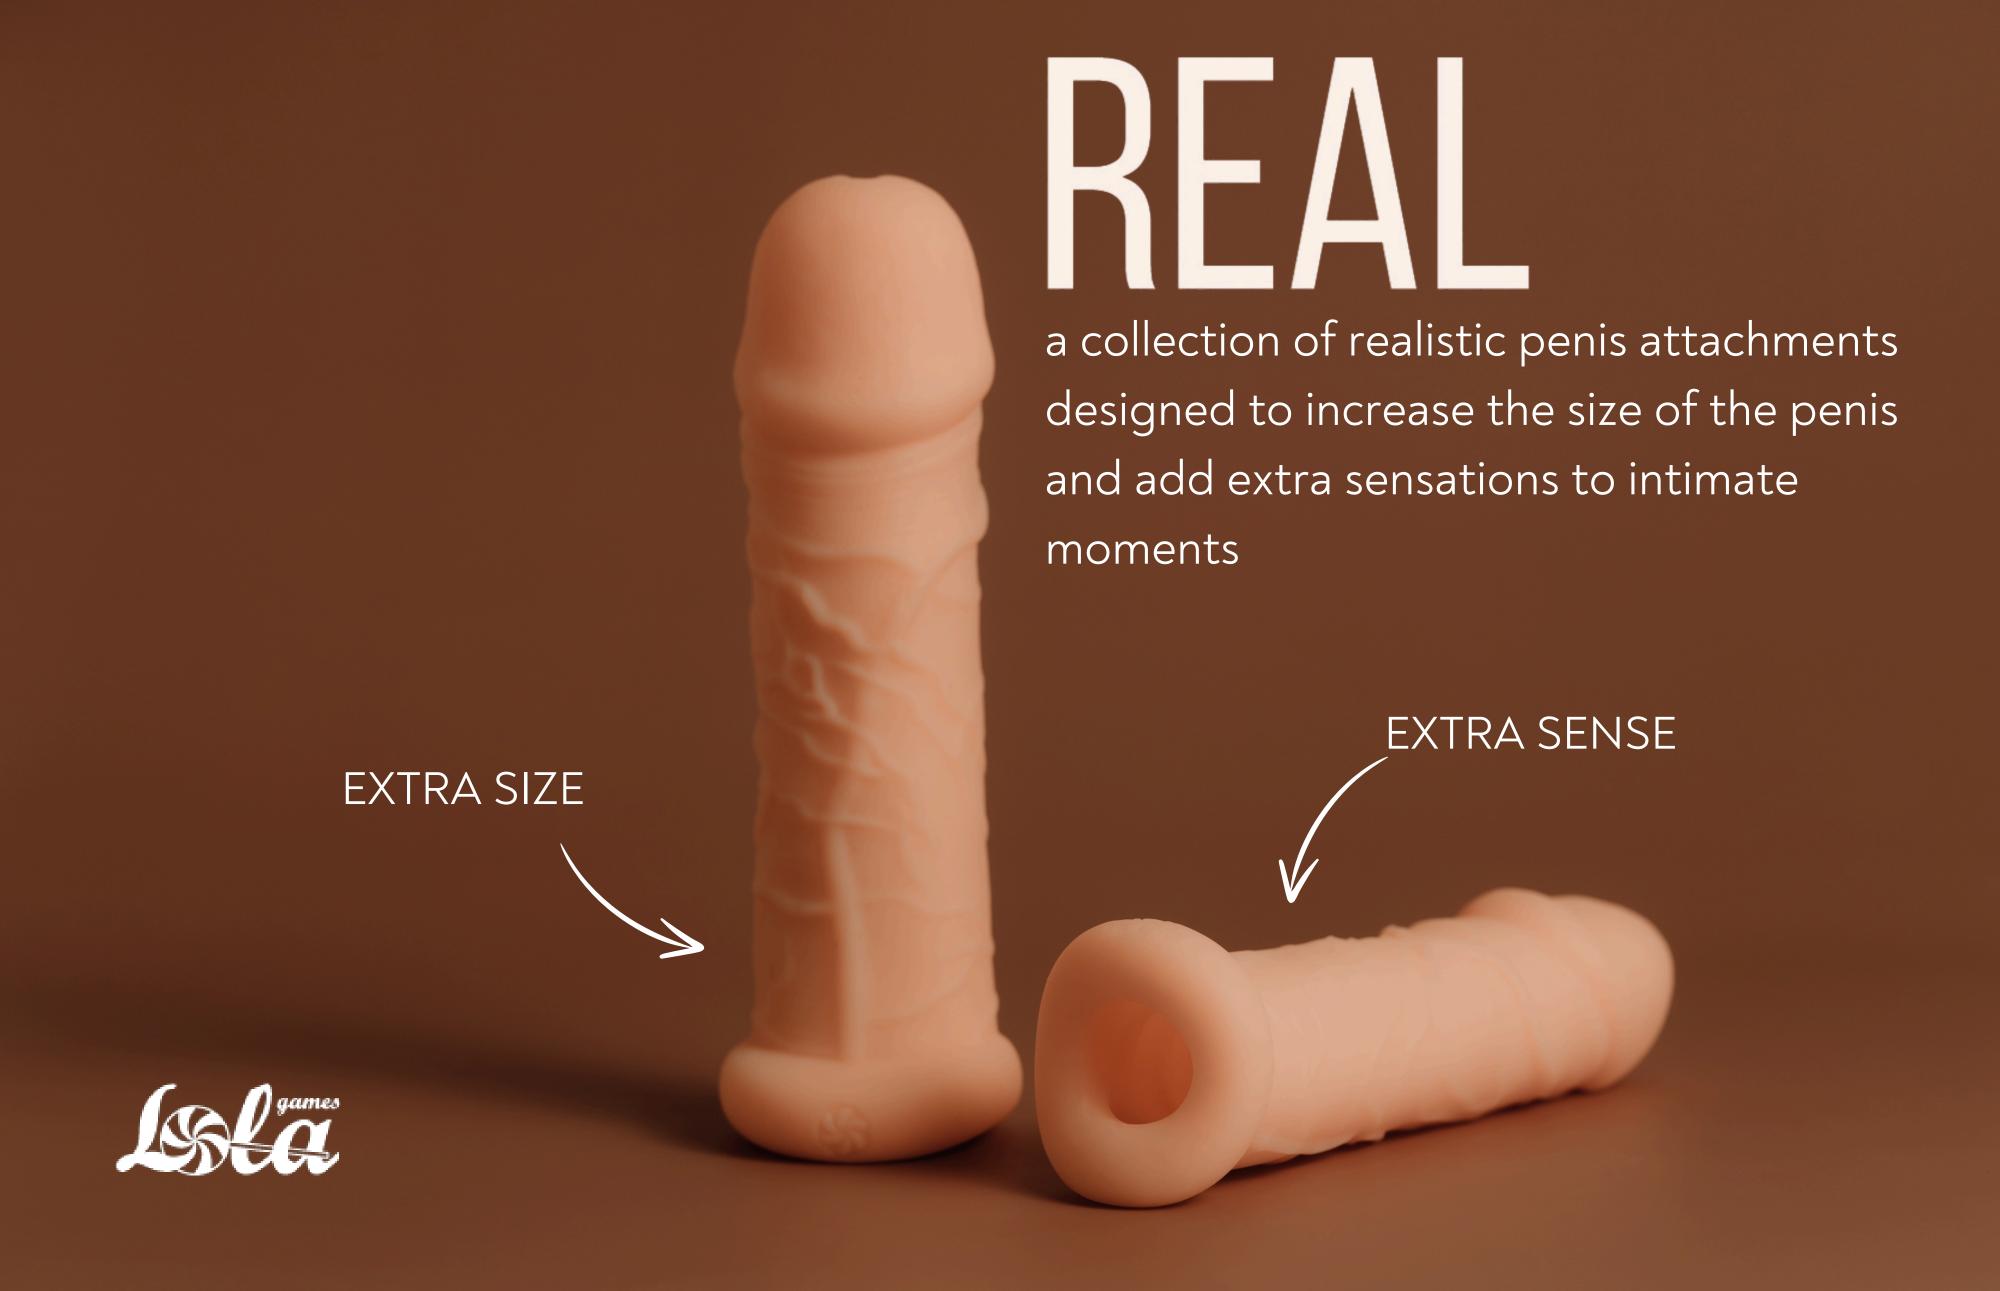

## BLAL EXTRA SIZE

Makes the penis longer by 3 cm and 1.5 cm larger in diameter!

Two types of internal relief

Suitable for those who want to increase the length and diameter of the penis, as well as add new sensations to the process thanks to the double-sided relief

## REAL EXTRA SENSE

Improves the sensation of sex thanks to its bright texture! Adds 1 cm in length and 1.5 cm in diameter.

Two types of internal relief

Suitable for those who do not feel an urgent need to increase the size, but want to experience new sensations due to the bright double-sided relief