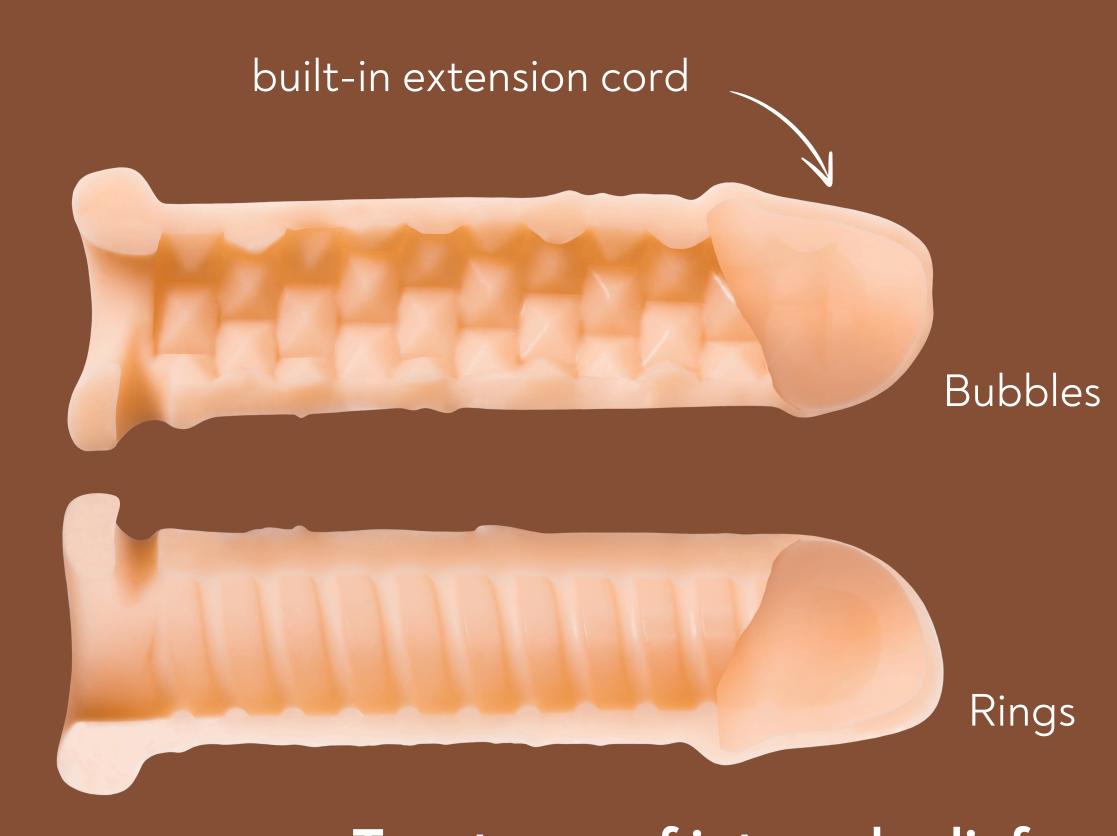

## BLAL EXTRA SIZE

Makes the penis longer by 3 cm and 1.5 cm larger in diameter!

Two types of internal relief

Suitable for those who want to increase the length and diameter of the penis, as well as add new sensations to the process thanks to the double-sided relief

## REAL EXTRA SENSE

Improves the sensation of sex thanks to its bright texture! Adds 1 cm in length and 1.5 cm in diameter.

Two types of internal relief

Suitable for those who do not feel an urgent need to increase the size, but want to experience new sensations due to the bright double-sided relief