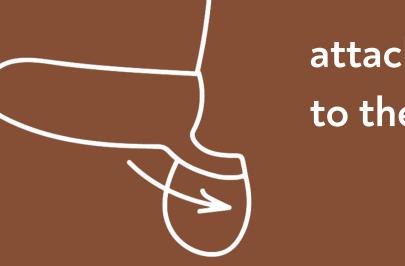

## HOW TO USE

add lubricant inside

put the sleeve on the penis

attach the ring to the scrotum

add lubricant

on top of the

sleeve