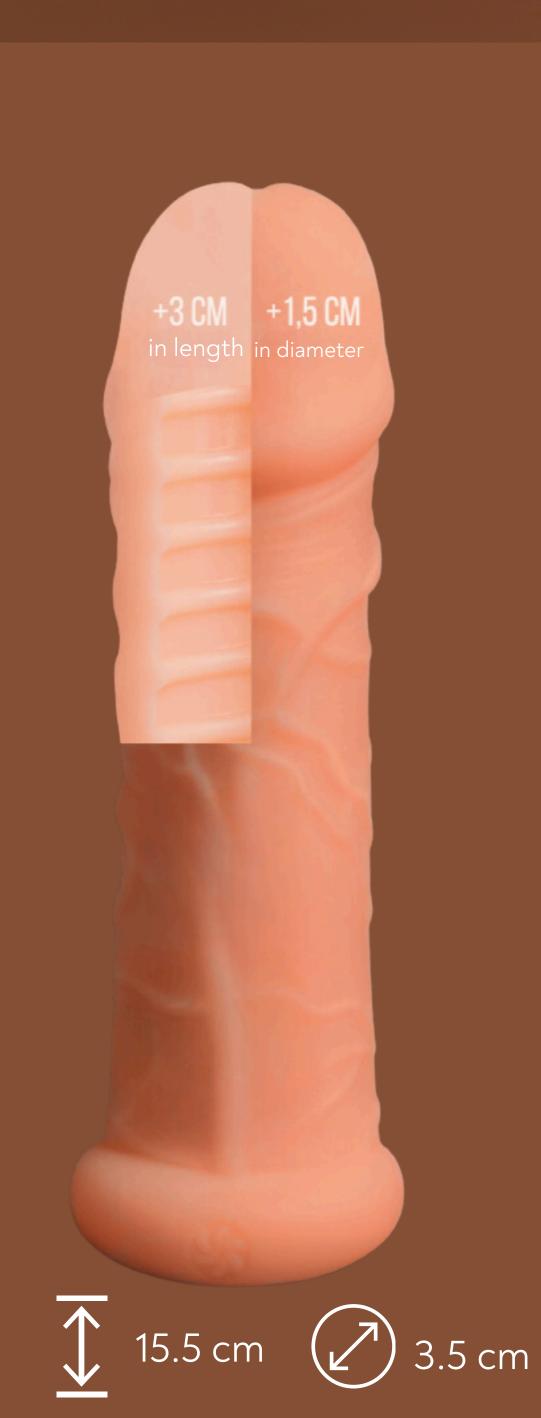

## BLAL EXTRA SIZE

Makes the penis longer by 3 cm and 1.5 cm larger in diameter!

Two types of internal relief

Suitable for those who want to increase the length and diameter of the penis, as well as add new sensations to the process thanks to the double-sided relief