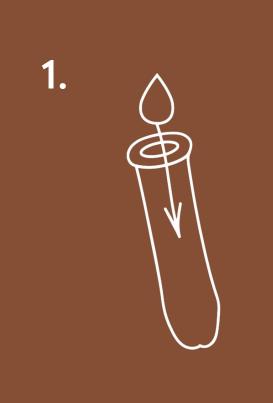

## HOW TO USE

add lubricant inside

put the sleeve on the penis

attach the ring to the scrotum

add lubricant

on top of the

sleeve