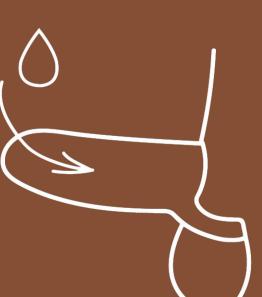

## HOW TO USE

add lubricant inside

put the sleeve on the penis

attach the ring to the scrotum

add lubricant

on top of the

sleeve