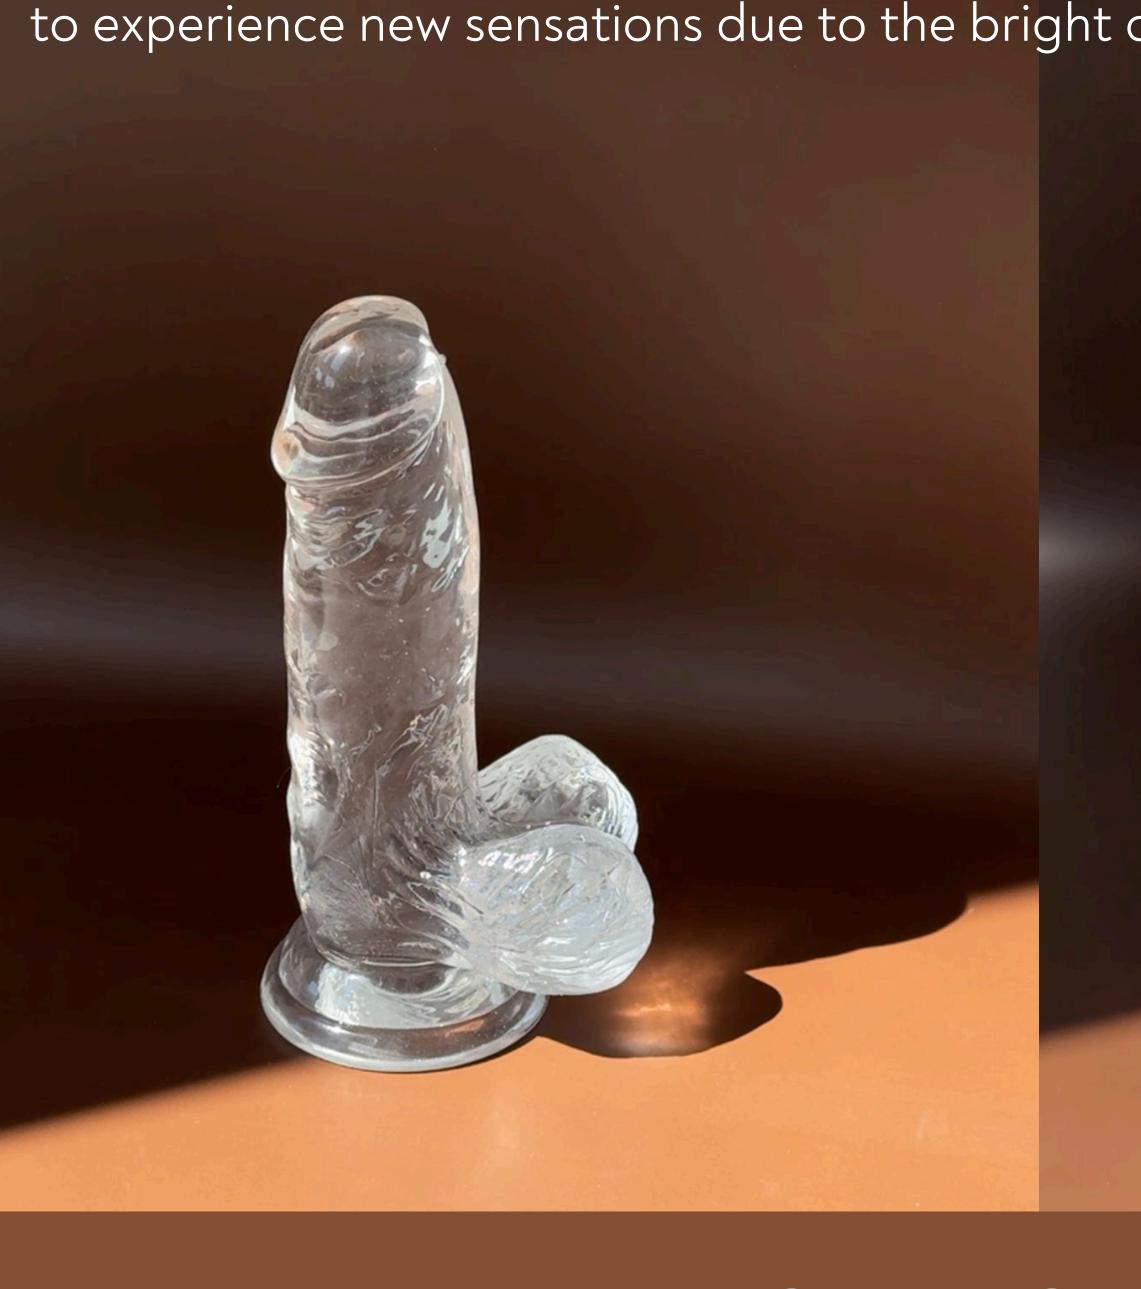

## REAL EXTRA SENSE

Improves the sensation of sex thanks to its bright texture! Adds 1 cm in length and 1.5 cm in diameter.

Two types of internal relief

Suitable for those who do not feel an urgent need to increase the size, but want to experience new sensations due to the bright double-sided relief