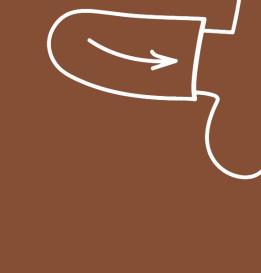

## HOW TO USE

add lubricant inside

put the sleeve on the penis

attach the ring to the scrotum

add lubricant

on top of the

sleeve